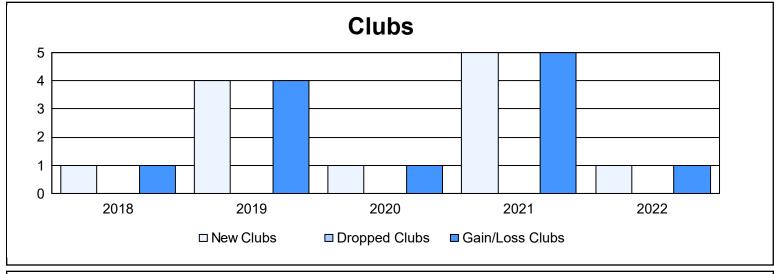

District 322 H

As of June 2022 Cumulative

| Year      | New<br>Clubs | Dropped<br>Clubs | Gain/<br>Loss<br>Clubs | New<br>Members | Charter<br>Members | Reinstate<br>Members | Transfer<br>Members | Total<br>Member<br>Added | Total<br>Members<br>Dropped | Gain/<br>Loss<br>Members |
|-----------|--------------|------------------|------------------------|----------------|--------------------|----------------------|---------------------|--------------------------|-----------------------------|--------------------------|
| 2017-2018 | 1            | 0                | 1                      | 149            | 49                 | 8                    | 7                   | 213                      | 193                         | 20                       |
| 2018-2019 | 4            | 0                | 4                      | 129            | 103                | 17                   | 0                   | 249                      | 150                         | 99                       |
| 2019-2020 | 1            | 0                | 1                      | 126            | 35                 | 11                   | 2                   | 174                      | 175                         | -1                       |
| 2020-2021 | 5            | 0                | 5                      | 225            | 147                | 22                   | 0                   | 394                      | 199                         | 195                      |
| 2021-2022 | 1            | 0                | 1                      | 207            | 45                 | 16                   | 0                   | 268                      | 203                         | 65                       |
| Average   | 2            | 0                | 2                      | 167            | 76                 | 15                   | 2                   | 260                      | 184                         | 76                       |